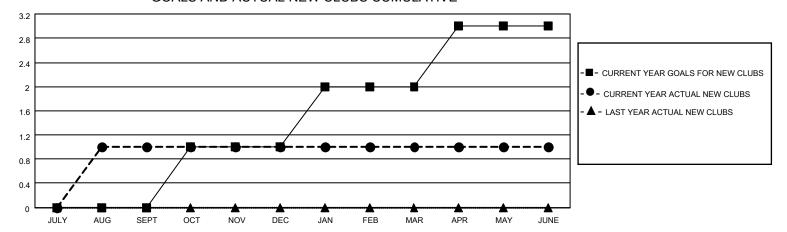

#### GOALS AND ACTUAL NEW CLUBS CUMULATIVE

## District 12 O

| Clubs         |               |             |               | Members               |                        |                         |                                                    |  |
|---------------|---------------|-------------|---------------|-----------------------|------------------------|-------------------------|----------------------------------------------------|--|
|               | RESULTS FOR   | R 2020-2021 |               | RESULTS FOR 2020-2021 |                        |                         |                                                    |  |
| QUARTER       | NEW CLUB GOAL | NEW CLUBS   | DROPPED CLUBS | QUARTER MEMB          | BER GROWTH NET<br>GOAL | MEMBER GROWTH<br>ACTUAL | DROPPED<br>MEMBERS ACTUAL<br>(including transfers) |  |
| JULY/AUG/SEPT | 0             | 1           | 1             | JULY/AUG/SEPT         | 21                     | 54                      | 35                                                 |  |
| OCT/NOV/DEC   | 1             | 0           | 0             | OCT/NOV/DEC           | 23                     | 37                      | 17                                                 |  |
| JAN/FEB/MAR   | 1             | 0           | 0             | JAN/FEB/MAR           | 37                     | 16                      | 14                                                 |  |
| APR/MAY/JUNE  | 1             | 0           | 0             | APR/MAY/JUNE          | 35                     | 14                      | 63                                                 |  |