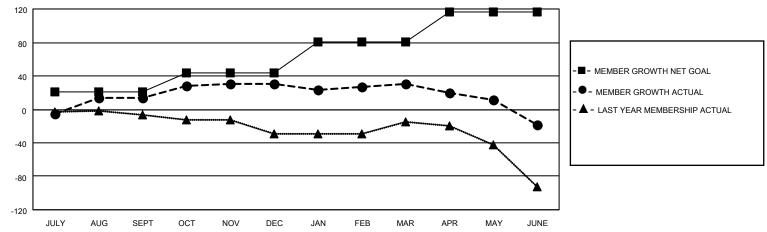

#### GOALS AND ACTUAL MEMBERS CUMULATIVE

| DROPPED CLUBS: 1           |     | 16 CLUBS OF 38 ADDED 1 OR MORE<br>NEW MEMBERS | GENDER DISTRIBUTION  MALE 487 (62.36%) |              |     |
|----------------------------|-----|-----------------------------------------------|----------------------------------------|--------------|-----|
| DROPPED MEMBERS            |     |                                               | FEMALE                                 | 294 (37.64%) |     |
| DECEASED                   | 19  | CLICK HERE FOR CUMULATIVE                     | TOTAL FAMILY UNIT MEMBERS              |              | 195 |
| CLUB CANCELLED 3 OTHER 107 |     | MEMBERSHIP DATA                               | FAMILY MEMBERS PAYING HALF             |              | 00  |
|                            |     |                                               |                                        |              | 99  |
| TOTAL                      | 129 |                                               |                                        |              |     |

## District 12 O

| Clubs         |               |             |               | Members               |                        |                         |                                                    |  |
|---------------|---------------|-------------|---------------|-----------------------|------------------------|-------------------------|----------------------------------------------------|--|
|               | RESULTS FOR   | R 2020-2021 |               | RESULTS FOR 2020-2021 |                        |                         |                                                    |  |
| QUARTER       | NEW CLUB GOAL | NEW CLUBS   | DROPPED CLUBS | QUARTER MEMB          | BER GROWTH NET<br>GOAL | MEMBER GROWTH<br>ACTUAL | DROPPED<br>MEMBERS ACTUAL<br>(including transfers) |  |
| JULY/AUG/SEPT | 0             | 1           | 1             | JULY/AUG/SEPT         | 21                     | 54                      | 35                                                 |  |
| OCT/NOV/DEC   | 1             | 0           | 0             | OCT/NOV/DEC           | 23                     | 37                      | 17                                                 |  |
| JAN/FEB/MAR   | 1             | 0           | 0             | JAN/FEB/MAR           | 37                     | 16                      | 14                                                 |  |
| APR/MAY/JUNE  | 1             | 0           | 0             | APR/MAY/JUNE          | 35                     | 14                      | 63                                                 |  |